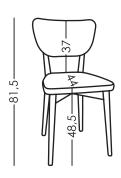

#### **Measures**

Width: 41cm
Heigth: 81,5cm
Depth: 48cm
Seat heigth: 48,5cm
Arm heigth: -cm
Back heigth: 37cm
Depth open: -cm