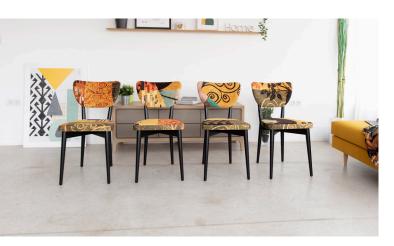

# MARS

## TECHNICAL DETAILS | RV001 | EN







#### **Measures**

Width: 41cm
Heigth: 81,5cm
Depth: 48cm
Seat heigth: 48,5cm
Arm heigth: -cm
Back heigth: 37cm
Depth open: -cm

## **Technical information**

Frame: Frame of pine wood and MDF

Sueat suspension: N.E.A

Back suspension: Metal back support
Seat firmness: Hard touch hardness
Seat foam: Polyurethane 40Kg

Back cushions: Loose cushions: Removable cover: -

#### **Guarantee**

Frame and seat suspension: livetime warranty

Rest of pieces: 3 years\*

\*6-month guaranty extension by activating it on the web

## **Packaging**

Composed of shrink-wrapped plastic and protective corner protectors. The packaging was created at the same time as the design, optimising it so that it is easy to transport and takes up as little space as possible, avoiding the unnecessary use of packaging